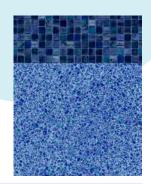

#### **AQUARIUS |** Pale Blue Base Film

HDE AQUARIUS | HD Electric Base Film

CARNIVAL | Pale Blue Base Film

CARRARA MARBLE | White Base Film

Pale Blue

MAUI | Pale Blue

**BLUE SLATE** | Anthracite Base Film

**BLACK SLATE** | Anthracite Base Film