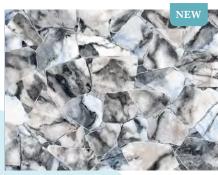

**HORIZON** 

I HD Electric Base Film

**SLIVER ANTIGUA | Silver Grey Base Film** 







**SILVER ANTIGUA** 

SILVER HORIZON

**SURF ANTIGUA** 

#### aquafinish

Adds protection against pool chemicals, and a UV shield. Aquafinish protection is added to all CGT pool liner material.



#### aquashimmer

A fiery light reflecting finish with unmatched gemstone sparkle.



#### aquashift

Enhances pool liner material with a next level colour shifting ink effect. Shifting in colour from shimmering silver teal to dramatic violet blue.



#### aquasense

An emboss finish adding natural 3D texture for the most realistic look and feel possible on a vinyl liner.

# **AQUAFEATURES**

#### **AQUARIUS |** Pale Blue Base Film



HDE AQUARIUS | HD Electric Base Film





CARNIVAL | Pale Blue Base Film



CARRARA MARBLE | White Base Film









Pale Blue



MAUI | Pale Blue







**BLUE SLATE** | Anthracite Base Film



**BLACK SLATE** | Anthracite Base Film



**ANTIGUA FULL EMBOSS** (72") | Pale Blue



**DISCO |** Pale Blue



**BLUE GROTTO** | HD Caribbean