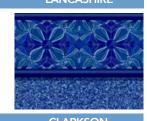

# **BLUE BEACH PEBBLE**

**BEACH PEBBLE | White Base Film** 

BEACH PEBBLE

**GRAND** 

**OCEAN MIDNIGHT | White Base Film** 

**OCEAN MIDNIGHT** 

HARLO OCEAN **MIDNIGHT** 

Tan Base Film

**SANDSTONE** 

ANTIGUA | Pale Blue Base Film

**ANTIGUA** 

**GEMINI** 

**HORIZON** 

I HD Electric Base Film

**SLIVER ANTIGUA | Silver Grey Base Film** 

**SILVER ANTIGUA** 