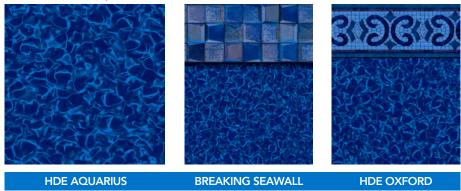

#### **AQUARIUS |** Pale Blue Base Film

HDE AQUARIUS | HD Electric Base Film

CARNIVAL | Pale Blue Base Film

CARRARA MARBLE | White Base Film

Pale Blue

MAUI | Pale Blue

**BLUE SLATE** | Anthracite Base Film

**BLACK SLATE** | Anthracite Base Film