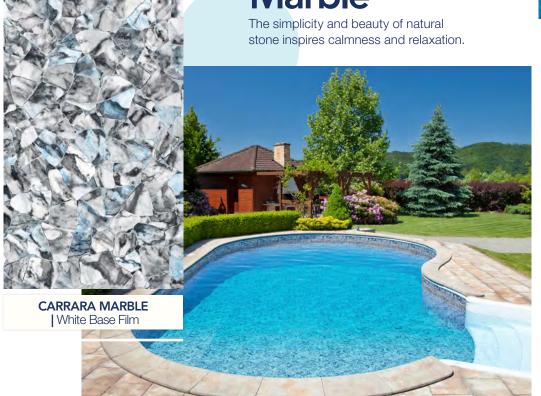

## Natural Marble

#### **AQUARIUS |** Pale Blue Base Film

HDE AQUARIUS | HD Electric Base Film

CARNIVAL | Pale Blue Base Film

CARRARA MARBLE | White Base Film

Pale Blue

MAUI | Pale Blue

**BLUE SLATE** | Anthracite Base Film

**BLACK SLATE** | Anthracite Base Film