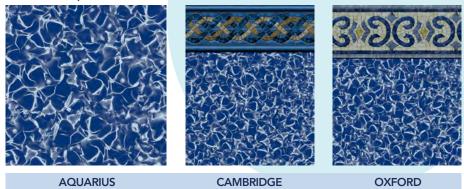

#### **AQUARIUS |** Pale Blue Base Film

HDE AQUARIUS | HD Electric Base Film

CARNIVAL | Pale Blue Base Film

CARRARA MARBLE | White Base Film

Pale Blue

MAUI | Pale Blue

**BLUE SLATE** | Anthracite Base Film

**BLACK SLATE** | Anthracite Base Film