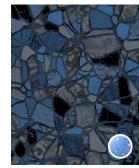

#### | Pale Blue Base Film

**SKYLINE MOSAIC** 

**DISCO** 

MAUI

**BLUE GROTTO** 

**SANDSTONE** | Tan

**BLUE SLATE** | Anthracite Base Film

BLACK SLATE | Anthracite Base Film