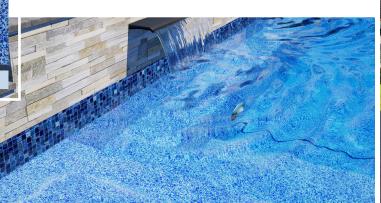

rom brochure images, please see vinyl samples for colour. Colours to be determined by production inks and base film. Copyright CGT © 2021

All CGT products are manufactured in accordance with ISO 9001:2015, ISO 14001:2015.



2022 PREMIUM POOL LINER MATERIAL Poside the perfect finish. SKYLINE MOSAIC



SILVER ANTIGUA | Silver Grey

Silver Horizon is a modern glass mosaic border print in a sophisticated grey colour combination. Paired with Silver Antigua floor on silver grey pool liner material with CGT's aquafinish for chemical and UV protection.









NEW

2022 COLLECTION





A realistic glass mosaic border printed in refreshing and tranquil blue-teal colours. Paired with Antigua floor on pale blue pool liner material and printed with CGT's aquafinish for chemical and UV protection.









**CLARKSON** 

**BLUE RALEIGH** 

of CGT's premium inks and liner materials. Aquafinish protection is added to all CGT

pool liner material.







## HDE AQUARIUS | HD Electric Base Film







**HDE AQUARIUS** 

**BREAKING SEAWALL** 

**HDE OXFORD** 

## **AQUARIUS |** Pale Blue Base Film







**AQUARIUS** 

**CAMBRIDGE** 

**OXFORD** 

#### | Pale Blue Base Film







**SKYLINE MOSAIC** 

**DISCO** 

MAUI







**BLUE GROTTO** 

**SANDSTONE** | Tan







**BLUE SLATE** | Anthracite Base Film



BLACK SLATE | Anthracite Base Film







**BUTTERFLY EFFECT** Eclipse



## aquashimmer

A fiery light reflecting finish with unmatched gemstone sparkle.



# aquasense

An emboss finish adding natural 3D texture for the most realistic look and feel possible on a vinyl liner.