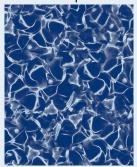

SILVER ANTIGUA | Silver Grey

Silver Horizon is a modern glass mosaic border print in a sophisticated grey colour combination. Paired with Silver Antigua floor on silver grey pool liner material with CGT's aquafinish for chemical and UV protection.









NEW

2022 COLLECTION





A realistic glass mosaic border printed in refreshing and tranquil blue-teal colours. Paired with Antigua floor on pale blue pool liner material and printed with CGT's aquafinish for chemical and UV protection.









**CLARKSON** 

**BLUE RALEIGH** 

of CGT's premium inks and liner materials. Aquafinish protection is added to all CGT

pool liner material.







## HDE AQUARIUS | HD Electric Base Film







**HDE AQUARIUS** 

**BREAKING SEAWALL** 

**HDE OXFORD** 

## **AQUARIUS |** Pale Blue Base Film







**AQUARIUS** 

**CAMBRIDGE** 

**OXFORD** 

#### | Pale Blue Base Film







**SKYLINE MOSAIC** 

**DISCO** 

MAUI







**BLUE GROTTO** 

**SANDSTONE** | Tan







**BLUE SLATE** | Anthracite Base Film



BLACK SLATE | Anthracite Base Film







**BUTTERFLY EFFECT** Eclipse



## aquashimmer

A fiery light reflecting finish with unmatched gemstone sparkle.



# aquasense

An emboss finish adding natural 3D texture for the most realistic look and feel possible on a vinyl liner.