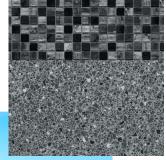

#### | Pale Blue Base Film

**SKYLINE MOSAIC** 

**DISCO** 

MAUI

**BLUE GROTTO** 

**SANDSTONE** | Tan

**BLUE SLATE** | Anthracite Base Film

BLACK SLATE | Anthracite Base Film