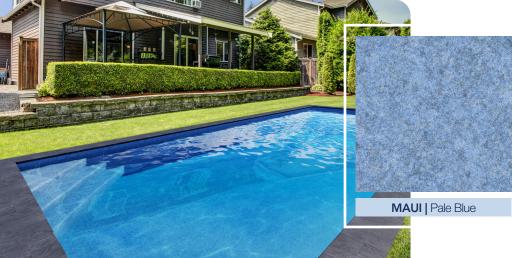

#### | Pale Blue Base Film

**SKYLINE MOSAIC** 

**DISCO** 

MAUI

**BLUE GROTTO** 

**SANDSTONE** | Tan

**BLUE SLATE** | Anthracite Base Film

BLACK SLATE | Anthracite Base Film