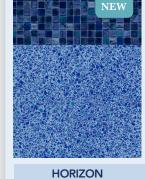

NEW

2022 COLLECTION

A realistic glass mosaic border printed in refreshing and tranquil blue-teal colours. Paired with Antigua floor on pale blue pool liner material and printed with CGT's aquafinish for chemical and UV protection.