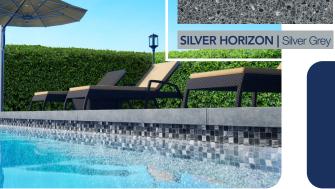

All CGT products are manufactured in accordance with ISO 9001:2015, ISO 14001:2015.

2022 PREMIUM POOL LINER MATERIAL Poside the perfect finish. SKYLINE MOSAIC

SILVER ANTIGUA | Silver Grey

Silver Horizon is a modern glass mosaic border print in a sophisticated grey colour combination. Paired with Silver Antigua floor on silver grey pool liner material with CGT's aquafinish for chemical and UV protection.