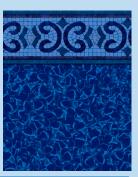

#### | Pale Blue Base Film

**SKYLINE MOSAIC** 

**DISCO** 

MAUI

**BLUE GROTTO** 

**SANDSTONE** | Tan

**BLUE SLATE** | Anthracite Base Film

BLACK SLATE | Anthracite Base Film