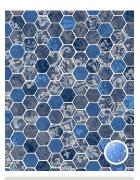

#### | Pale Blue Base Film

**SKYLINE MOSAIC** 

**DISCO** 

MAUI

**BLUE GROTTO** 

**SANDSTONE** | Tan

**BLUE SLATE** | Anthracite Base Film

BLACK SLATE | Anthracite Base Film