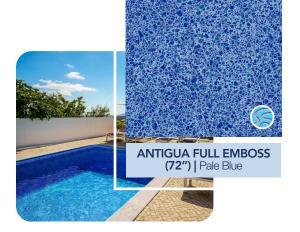

NEW

2022 COLLECTION

A realistic glass mosaic border printed in refreshing and tranquil blue-teal colours. Paired with Antigua floor on pale blue pool liner material and printed with CGT's aquafinish for chemical and UV protection.