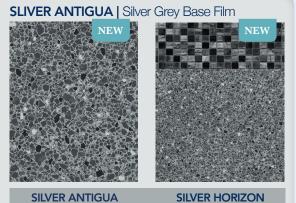

All CGT products are manufactured in accordance with ISO 9001:2015, ISO 14001:2015.

2022 PREMIUM POOL LINER MATERIAL Poside the perfect finish. SKYLINE MOSAIC

SILVER ANTIGUA | Silver Grey

Silver Horizon is a modern glass mosaic border print in a sophisticated grey colour combination. Paired with Silver Antigua floor on silver grey pool liner material with CGT's aquafinish for chemical and UV protection.